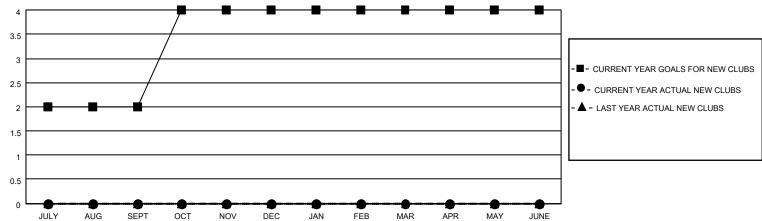

# MONTHLY MEMBERSHIP PROGRESS REPORT

### **LOCATION OKLAHOMA**

### District 3 NW

| Clubs RESULTS FOR 2023-2024 |   |   |   | Members RESULTS FOR 2023-2024 |    |    |    |
|-----------------------------|---|---|---|-------------------------------|----|----|----|
|                             |   |   |   |                               |    |    |    |
| JULY/AUG/SEPT               | 2 | 0 | 0 | JULY/AUG/SEPT                 | 10 | 10 | 21 |
| OCT/NOV/DEC                 | 2 | 0 | 0 | OCT/NOV/DEC                   | 10 | 0  | 0  |
| JAN/FEB/MAR                 | 0 | 0 | 0 | JAN/FEB/MAR                   | 3  | 0  | 0  |
| APR/MAY/JUNE                | 0 | 0 | 0 | APR/MAY/JUNE                  | 3  | 0  | 0  |

## GOALS AND ACTUAL NEW CLUBS CUMULATIVE



#### GOALS AND ACTUAL MEMBERS CUMULATIVE



| DROPPED CLUBS: 0 |    | 3 CLUBS OF 41 ADDED 1 OR<br>MORE NEW MEMBERS | GENDER DISTRIBUTION       |              |  |
|------------------|----|----------------------------------------------|---------------------------|--------------|--|
|                  |    | MORE NEW MEMBERS                             | MALE 725 (73.75%)         |              |  |
|                  |    |                                              | FEMALE                    | 257 (26.14%) |  |
| DROPPED MEMBERS  |    |                                              | NON BINARY                | 0 (0.00%)    |  |
|                  |    |                                              | PREFER NOT TO ANSWER      | 1 (0.10%)    |  |
| DECEASED         | 2  |