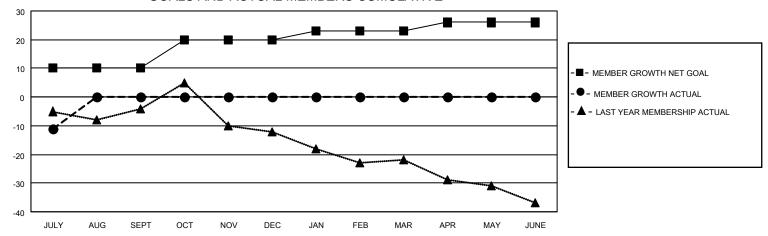

#### GOALS AND ACTUAL MEMBERS CUMULATIVE

| DROPPED CLUBS: 0 |    | 3 CLUBS OF 41 ADDED 1 OR<br>MORE NEW MEMBERS | GENDER DISTRIBUTION       |              |  |
|------------------|----|----------------------------------------------|---------------------------|--------------|--|
|                  |    | MORE NEW MEMBERS                             | MALE 725 (73.75%)         |              |  |
|                  |    |                                              | FEMALE                    | 257 (26.14%) |  |
| DROPPED MEMBERS  |    |                                              | NON BINARY                | 0 (0.00%)    |  |
|                  |    |                                              | PREFER NOT TO ANSWER      | 1 (0.10%)    |  |
| DECEASED         | 2  |                                              |                           |              |  |
| CLUB CANCELLED   | 0  | CLICK HERE FOR CUMULATIVE                    | TOTAL FAMILY UNIT MEMBERS | 136          |  |
| OTHER            | 19 | MEMBERSHIP DATA                              |                           |              |  |
| TOTAL            | 21 |                                              | FAMILY MEMBERS PAYING HAI | LF DUES 69   |  |
|                  |    |                                              |                           |              |  |